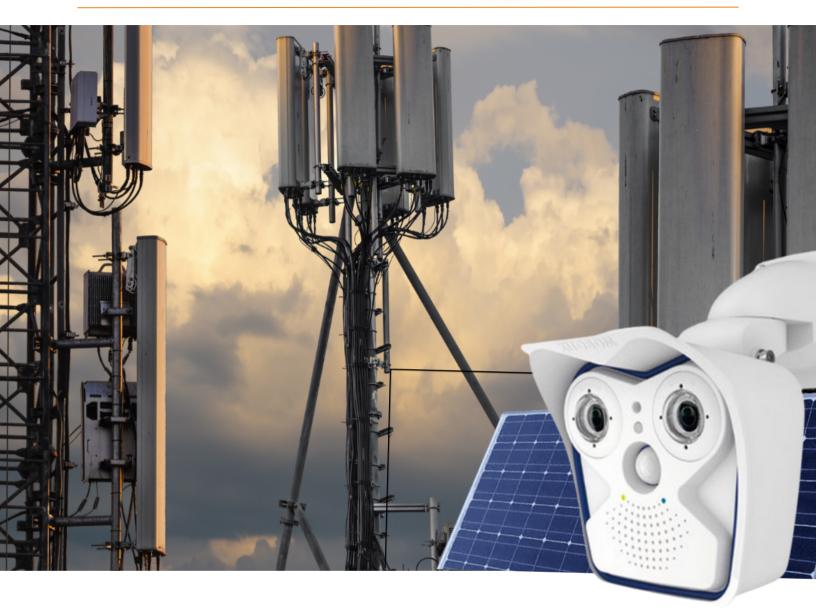

# LTE Wireless Camera Systems

#### How It Works

If you have cell phone service at your project location, you will most likely be able to use LTE cellular communications to access your video system.

Our high gain antenna systems gather much more signal strength compared to the antenna in your cell phone.

### Hundreds of Camera Models to Choose From

Ships Plug & Play Ready, Includes Technical Support

No Power? No Problem!

We can supply you with a solar electric power plant.

Get more from your LTE camera system when you add the RadiusVision IoT Platform