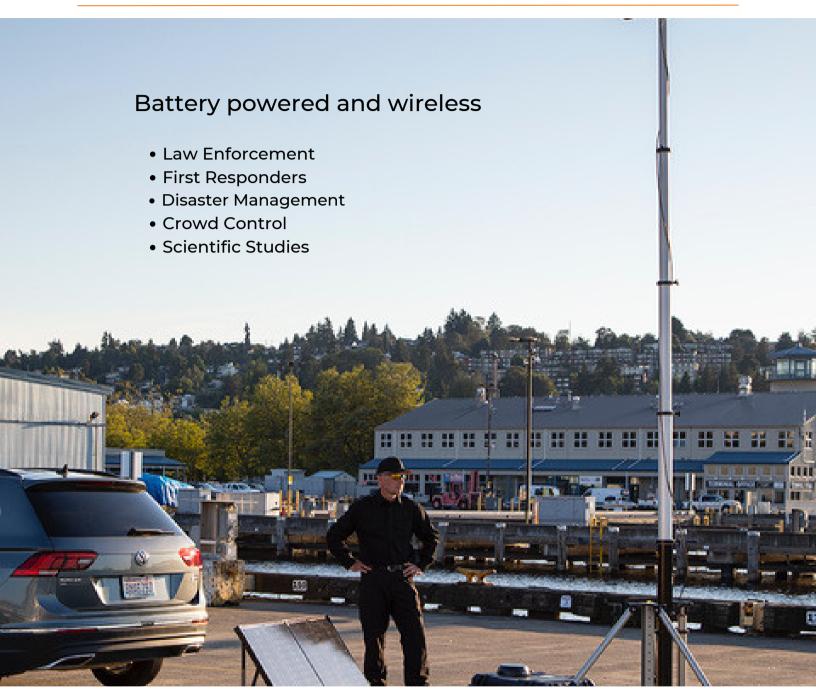

### Why Rapid Deploy?

Our Rapid Deployment security camera systems are capable of operating in both standalone and networked situations. They provide durable, secure, reliable & easy to operate high-resolution wireless surveillance in rapidly-changing environments.

#### Good Choice For

- · Law enforcement
- First responders
- Disaster management
- · Crowd control
- Scientific studies