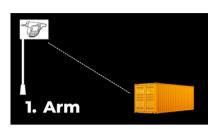

#### How It Works

Aim camera at your valuable assets. Cameras should be mounted 10-12' high & within 50' of viewing target.

When an intruder walks between a camera & your assets, a 10 second video clip is sent to our monitoring station.