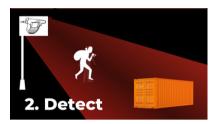

#### How It Works

Aim camera at your valuable assets. Cameras should be mounted 10-12' high & within 50' of viewing target.

When an intruder walks between a camera & your assets, a 10 second video clip is sent to our monitoring station.

Within 65 seconds our live operator takes action - we call police or fire off sirens & strobe lights.